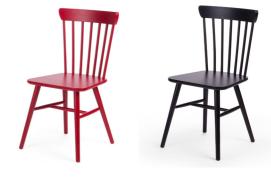

Features at a glance:

- Classic styling
- Solid oak construction
- Lightweight appearance
- Contemporary colour options

Available in the following finishes:

Legs, Seat & Backrest