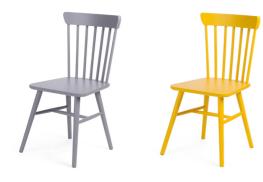

Features at a glance:

- Classic styling
- Solid oak construction
- Lightweight appearance
- Contemporary colour options

Available in the following finishes:

Legs, Seat & Backrest