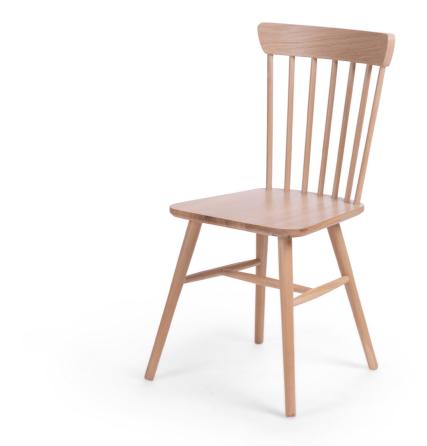

The Spindle dining chair offers a modern take on a classic form.

Available in a wide range of contemporary colours and finishes, this minimalist and lightweight chair is a perfect addition to any interior space.

Features at a glance:

- Classic styling
- Solid oak construction
- Lightweight appearance
- Contemporary colour options

Available in the following finishes:

Legs, Seat & Backrest