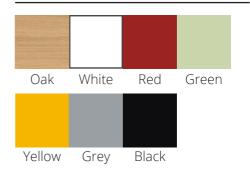

Features at a glance:

- Classic styling
- Solid oak construction
- Lightweight appearance
- Contemporary colour options

Available in the following finishes:

Legs, Seat & Backrest